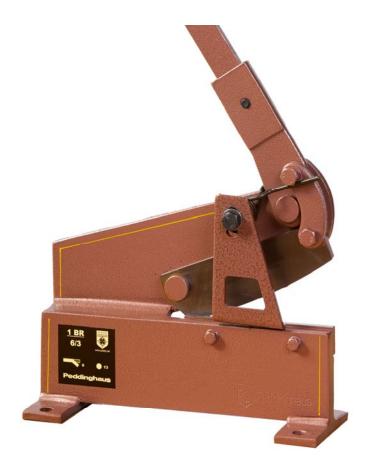

## Plate and Round Steel Shear

## 1 BR 6 / 3

## **Technical Data**

| Model        |          | 1 BR 6/3 |
|--------------|----------|----------|
| plate        | up to mm | 6        |
| rounds       | up to mm | 13       |
| blade length | mm       | 180      |
| net weight   | kg       | 19       |
| part no.     |          | 20129    |

All capacities refer to material with a tensile strength of  $450\ N/mm^2$ . We reserve the right to make design alterations without notice.

Proven range of machines available in three sizes.

- Rugged machine frame.
- Blades of high grade tool steel, hardened and ground.
- Ergonomic cutting geometry.
- Infinitely adjustable hold-down.
- Hand lever with safety spring.

The operator has a clear view over the full blade length enabling work to be performed on layouted plate.