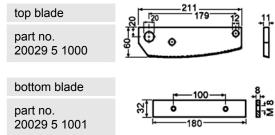

All capacities refer to material with a tensile strength of  $450\ N/mm^2$ . We reserve the right to make design alterations without notice.

Proven range of machines available in three sizes.

- Rugged machine frame.
- Blades of high grade tool steel, hardened and ground.
- Ergonomic cutting geometry.
- Infinitely adjustable hold-down.
- Hand lever with safety spring.