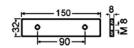

top blade part no. 20028 5 1000

bottom blade

part no. 20028 5 1001

All capacities refer to material with a tensile strength of  $450 \text{ N/mm}^2$ . We reserve the right to make design alterations without notice.