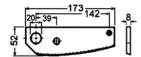

top blade part no. 20028 5 1000

bottom blade

part no. 20028 5 1001

All capacities refer to material with a tensile strength of  $450 \text{ N/mm}^2$ . We reserve the right to make design alterations without notice.