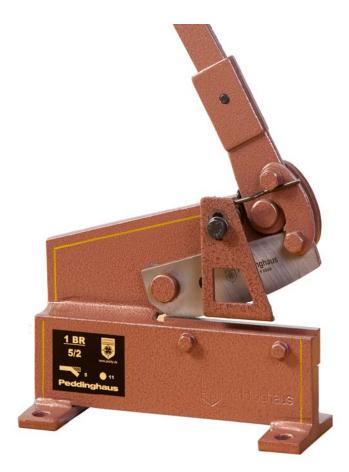

## Plate and Round Steel Shear

## 1 BR 5 / 2

Proven range of machines available in three sizes.

- Rugged machine frame.
- Blades of high grade tool steel, hardened and ground.
- Ergonomic cutting geometry.
- Infinitely adjustable hold-down.
- Hand lever with safety spring.

The operator has a clear view over the full blade length enabling work to be performed on layouted plate.