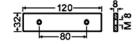

top blade part no. 20027 5 1000

bottom blade

part no. 20027 5 1001

All capacities refer to material with a tensile strength of  $450 \text{ N/mm}^2$ . We reserve the right to make design alterations without notice.