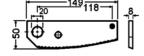

top blade part no. 20027 5 1000

bottom blade

part no. 20027 5 1001

All capacities refer to material with a tensile strength of  $450 \text{ N/mm}^2$ . We reserve the right to make design alterations without notice.