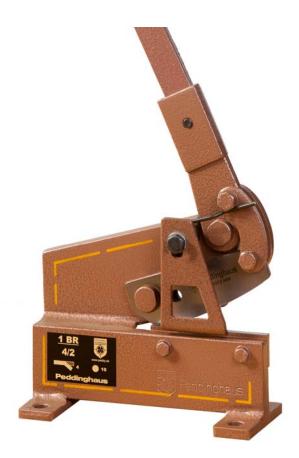

## Plate and Round Steel Shear

1 BR 4 / 2

## **Technical Data**

| Model        |          | 1 BR 4 / 2 |
|--------------|----------|------------|
| plate        | up to mm | 4          |
| rounds       | up to mm | 10         |
| blade length | mm       | 120        |
| net weight   | kg       | 10.5       |
| part no.     |          | 20127      |

Proven range of machines available in three sizes.

- Rugged machine frame.
- Blades of high grade tool steel, hardened and ground.
- Ergonomic cutting geometry.
- Infinitely adjustable hold-down.
- Hand lever with safety spring.

The operator has a clear view over the full blade length enabling work to be performed on layouted plate.